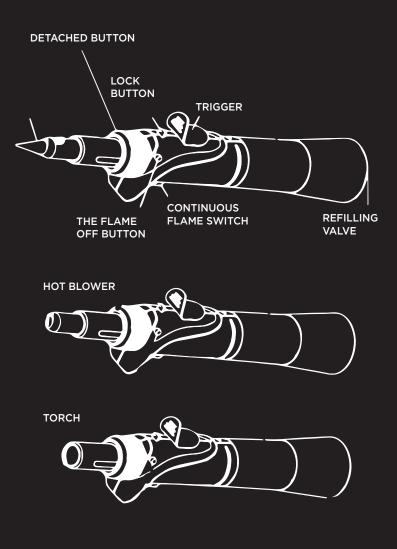

## After proper fuel filling the Sold

After proper fuel filling the Soldering Iron will contain flammable gas under pressure. Failing to comply with these warnings and instructions may result in an explosion or fire that may cause property damage, personal injury or death. Keep out of reach of children.