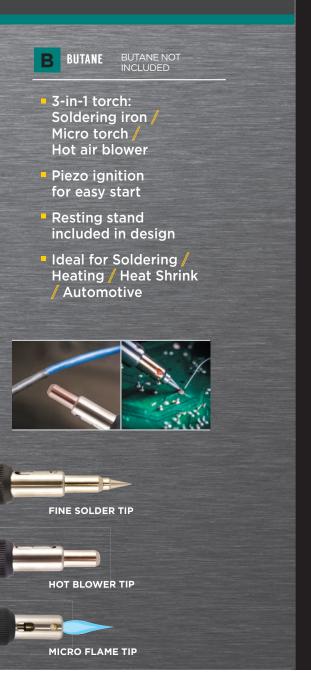

## BROMIC BUTANE SOLDERING IRON 3-in-1 PRO EDITION

**MICRO FLAME** 

WARNING: Never expose to direct sunlight or temperatures above 40°C (120°F). Keep out of reach of children. Read all package warnings and see operating and refiling on inside instruction sheet.