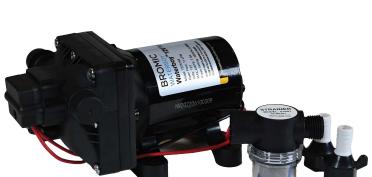

# 121 PUMP Caravan & RV Pump

### Features

The Bromic Waterboy™ 12V Pump is ideal for Caravan, Motorhome and Camper Trailer RV application.

- Quiet & Smooth Operation
- Self-priming
- Runs Dry Without Damage
- Low Power Draw
- Easy Connecting System
- Corrosion Resistant Valves

V1 07/2023

PART No. 7575160 WATERBOY™ 12V PUMP. MAX. FLOW RATE 11L/MIN