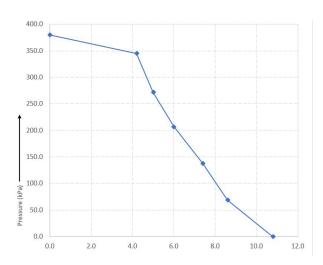

## Flow Performance Curve

#### **Specifications**

| Part No. | Voltage | Open Flow  | Control Type        | Max. Amps | Pressure<br>Setting  | Self-priming<br>Height | Max. Liquid<br>Temp | Ports         |
|----------|---------|------------|---------------------|-----------|----------------------|------------------------|---------------------|---------------|
| 7575160  | 12V DC  | 11.0 L/min | Switch &<br>By-Pass | 7.5 A     | 380 kPa<br>(3.8 Bar) | 1.8m                   | 60°C                | 1/2" - 14MNPT |