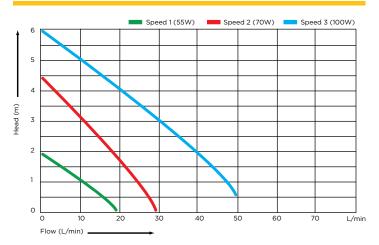

## **Flow Performance Curve**

### **Specifications**

| Part No. | Rated     | Power |     |     | Motor IP | Water<br>Temp. | Port<br>Spacing | Max. Flow<br>Rate | Max.<br>Head | Connection<br>(with union) |        |
|----------|-----------|-------|-----|-----|----------|----------------|-----------------|-------------------|--------------|----------------------------|--------|
|          | Voltage   |       |     |     |          |                |                 |                   |              | Inlet                      | Outlet |
| 7575250  | 230V/50Hz | 100W  | 70W | 55W | IP44     | 2° to 110°C    | 130mm           | 50L/min           | 6m           | G 3/4"                     | G 3/4" |