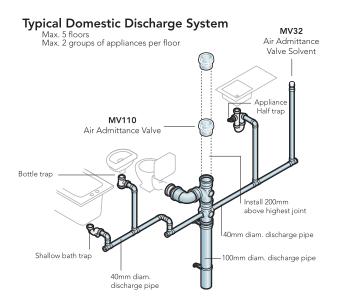

#### **Features**

Bromic Magic Valves are air admittance valves designed to remove the need to penetrate the outlet roof shell whilst protecting trap seal.

- Saves on the cost of pine and expensive fittings
- Saves on roof flashing
- Saves on labour costs
- Prevents the loss of water from trap seals and consequent release of foul air into the building
- WaterMark approved WM-040105
- Includes adaptor to fit 32mm, 40mm and 50mm discharge pipes