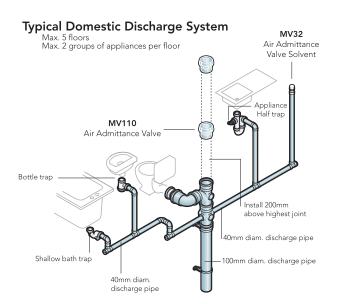

#### **Features**

Bromic Magic Valves are air admittance valves designed for roof penetration whilst protecting trap seal.

- Saves the need to penetrate the outlet roof shell
- Saves on the cost of pine and expensive fittings
- Saves on roof flashing
- Saves on labour costs
- Prevents the loss of water from trap seals and consequent release of foul air into the building
- WaterMark approved WM-040105
- Includes adaptor to fit 32mm, 40mm and 50mm discharge pipes