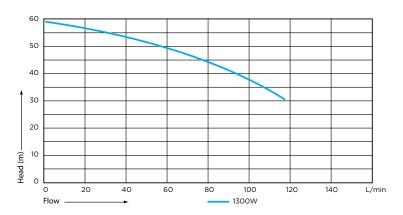

## **Flow Performance Curve**

### **Specifications**

| Part No. | Power | Current<br>230V/50Hz | Max. Total<br>Head (m) | Max. Flow Rate | Connection Size |        |
|----------|-------|----------------------|------------------------|----------------|-----------------|--------|
|          |       |                      |                        |                | Inlet           | Outlet |
| 7575200  | 1300W | 6.8A                 | 58                     | 116L/min       | G 1 1/4"        | G 1"   |