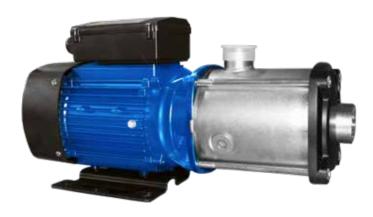

# **MULTI-STAGE PUMP** 116L/Min Pump

PART No. 7575200 WATERBOY™ MULTI-STAGE PUMP. MAX. FLOW RATE 116L/MIN

#### Features

The Bromic Waterboy<sup>™</sup> Multi-Stage Pumps offer solutions for higher pressure applications with quiet and reliable performance.

- Ideal for pumping clear water and non-aggressive liquids
- Comparatively quiet operation
- High efficiency and energy saving
- Stainless steel impeller & chambers
- 6 stage pump

### **Specifications**

| Part No. | Power | Current<br>230V/50Hz | Max. Total<br>Head (m) | Max. Flow Rate | Connection Size |        |
|----------|-------|----------------------|------------------------|----------------|-----------------|--------|
|          |       |                      |                        |                | Inlet           | Outlet |
| 7575200  | 1300W | 6.8A                 | 58                     | 116L/min       | G 1 1/4"        | G 1"   |