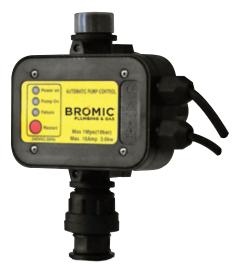

# **CONTROLLER**3kW Pressure Controller

PART No. 7575372 WATERBOY™ 3KW PRESSURE CONTROLLER

## **Features**

The Bromic Waterboy™ 3.0kW Pressure Controller offers complete control of household pumps through hassle-free automation, starting and ceasing water supply in response to demand.

- IP65 rated
- Large display panel
- Heavy duty 3kW controller
- Compatible with any above ground or submersible pump
- Supplied electrical lead for use with
  10 amp power outlet