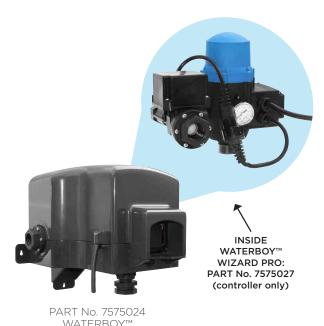

## WIZARD PRO Pump Controller

## **Features**

The Bromic Waterboy™ Wizard Pro houses our patented Wizard water changeover controller within a weatherproof UV protective housing. It comes complete with a dry-run safety mechanism, innovative valve train minimising leaks & blockages and pressure limiting valve.

- Weatherproof external housing
- Mounting brackets included for versatile installation applications
- Warranty 2 years