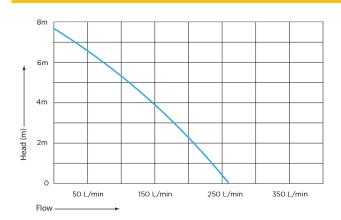

### Flow Performance Curve

## **Specifications**

| Part No. | Rated Voltage | Power<br>Input | Max. Immer-<br>sion Depth | Max.<br>Particulate<br>Size | Max.<br>Liquid<br>Temp. | Max. Flow<br>Rate | Max.<br>Head | Outlet                     | Cable<br>Length |
|----------|---------------|----------------|---------------------------|-----------------------------|-------------------------|-------------------|--------------|----------------------------|-----------------|
| 7575132  | 220-240V/50Hz | 750W           | 7m                        | 35mm                        | 35°C                    | 217 L/min         | 8m           | G Thread<br>1", 1 ¼", 1 ½" | 10m             |