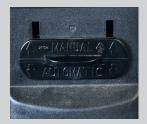

# Manual / Automatic Switch

Automatic mode, utilises the integrated float switch.

Manual mode, pump turns on automatically upon cord connection.