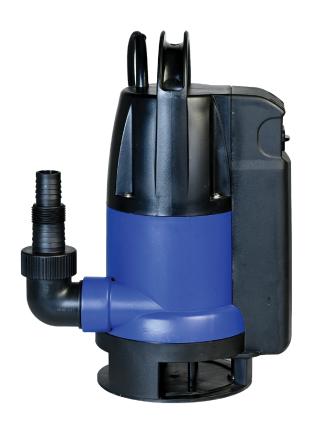

#### **Features**

This 750W Submersible Clean and Dirty Water Pump is effectively two portable pumps in one, offering the versatility to switch from clean to dirty water applications with particulates as large as 35mm. It is extremely compact, with built in vertical float and manual/automatic switch.

- Vertical float switch
- Extremely compact
- Manual / Automatic switch for convenience
- Individually wet tested
- Adjustable water outlet
- High-quality oil seal for reliability
- Ideal for emptying ponds, sumps, pits and pools
- 750W rated power