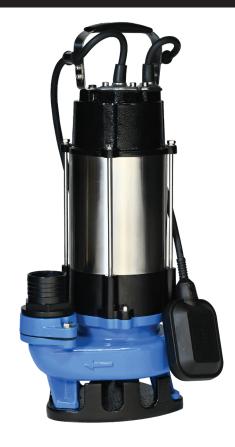

# **300L VORTEX**

# Submersible Pump

7575155 Waterboy™ 300L Vortex Submersible Pump

#### **Features**

- Heavy duty cast iron body
- Anti-clog semi-open impeller for easy maintenance and long service life
- Harmonized HO7RNF rubber flexible multicore cable, designed to withstand weather, UV, and oil
- Built-in thermos cutoff device with auto-reset function to ensure the long service life
- Handles soft solids up to 25mm in size
- Stainless steel motor shaft and housing
- Ideal for grey water pumping, sump emptying, septic effluent pumping, and water transfer
- 1100W rated power

## **Specifications**

| Part No. | Rated Voltage | Power<br>Input | Max.<br>Immersion<br>Depth | Max.<br>Suspended<br>Solid | Max. Liquid<br>Temperature | Max. Flow<br>Rate | Max.<br>Head | Outlet | Cable<br>Length |
|----------|---------------|----------------|----------------------------|----------------------------|----------------------------|-------------------|--------------|--------|-----------------|
| 7575155  | 220-240V/50Hz | 1100W          | 5m                         | 25mm                       | 40°C                       | 300L/min          | 10m          | G 2"   | 10m             |