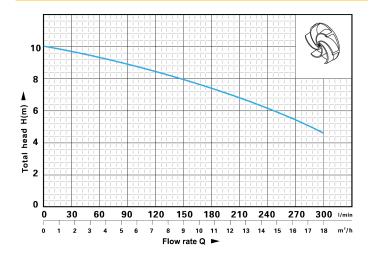

#### Flow Performance Curve

## **Specifications**

| Part No. | Rated Voltage | Power<br>Input | Max.<br>Immersion<br>Depth | Max.<br>Suspended<br>Solid | Max. Liquid<br>Temperature | Max. Flow<br>Rate | Max.<br>Head | Outlet | Cable<br>Length |
|----------|---------------|----------------|----------------------------|----------------------------|----------------------------|-------------------|--------------|--------|-----------------|
| 7575155  | 220-240V/50Hz | 1100W          | 5m                         | 25mm                       | 40°C                       | 300L/min          | 10m          | G 2"   | 10m             |