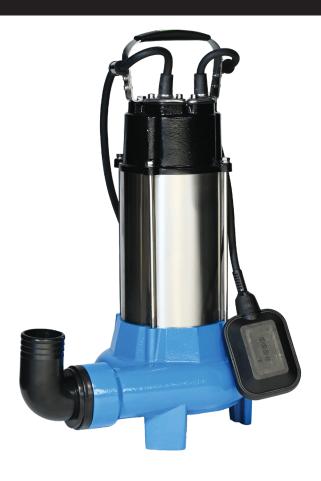

### Submersible Pump

7575170 Waterboy™ 270L Cutter Pump

#### **Features**

- Heavy duty cast iron body
- Durable 7Cr17 cutting mechanism easily cuts various materials
- Anti-clog semi-open impeller for easy maintenance and long service life
- Harmonized HO7RNF rubber flexible multicore cable, designed to withstand weather, UV, and oil
- Built-in thermos cutoff device with auto-reset function
- Dual Ceramic/Graphite mechanical seal
- Stainless steel motor shaft and housing
- Ideal for grey and black water pumping, sump emptying, septic effluent and sewage disposal, and pumping of waste water with soft solids in suspension
- 1500W rated power