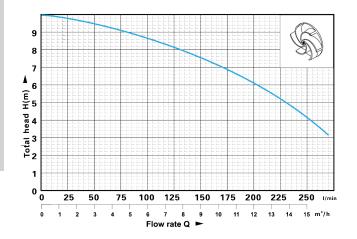

#### Flow Performance Curve

#### **Specifications**

| Part No. | Rated Voltage | Power<br>Input | Max. Immersion<br>Depth | Max. Liquid<br>Temperature | Max. Flow<br>Rate | Max.<br>Head | Outlet | Cable<br>Length |
|----------|---------------|----------------|-------------------------|----------------------------|-------------------|--------------|--------|-----------------|
| 7575170  | 220-240V/50Hz | 1500W          | 5m                      | 40°C                       | 270L/min          | 10m          | G 2"   | 10m             |