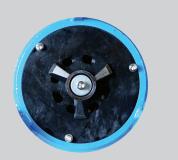

#### **Cutting Mechanism**

# **7Cr17**High Carbon Stainless Steel Cutting Device