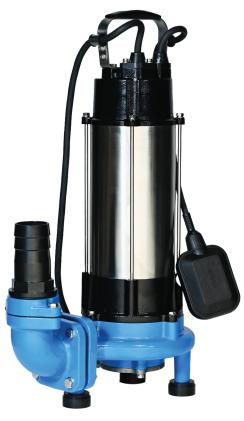

## **250L GRINDER**

### Submersible Pump

7575180 Waterboy™ 250L Grinder Pump

#### **Features**

- Heavy duty cast iron body
- Durable 9Cr18 cutting mechanism easily shreds various materials
- Anti-clog semi-open impeller for easy maintenance and long service life
- Harmonized H07RNF rubber flexible multicore cable, designed to withstand weather, UV, and oil
- Built-in overcurrent & thermos cutoff device with auto-reset function to ensure the long service life
- Dual Ceramic/Graphite mechanical seal
- Stainless steel motor shaft and housing
- Ideal for grey and black water pumping, sump emptying, septic effluent and sewage disposal, and pumping of waste water with soft solids in suspension
- 1650W rated power