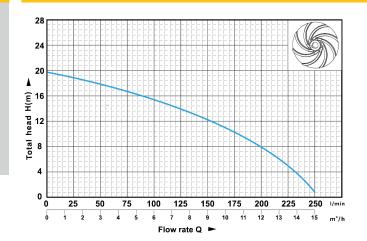

#### Flow Performance Curve

#### **Specifications**

| Part No. | Rated Voltage | Power<br>Input | Max. Immersion<br>Depth | Max. Liquid<br>Temperature | Max. Flow<br>Rate | Max.<br>Head | Outlet | Cable<br>Length |
|----------|---------------|----------------|-------------------------|----------------------------|-------------------|--------------|--------|-----------------|
| 7575180  | 220-240V/50Hz | 1650W          | 5m                      | 40°C                       | 250L/min          | 19.5m        | G 2"   | 10m             |