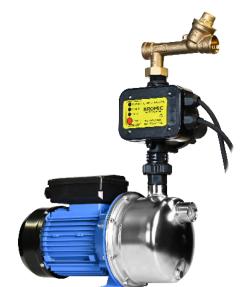

# <u>HYDRO SWITCH™ PACKS</u>

Jet Pump + Controller + Valve

7575121-1 60L Hydro Switch™ Jet Pump Pack

7575120-1 40L Hydro Switch™ Jet Pump Pack

#### **Features**

- Seamless switching between mains water and rainwater with automated horizontal self-priming pump
- Includes heavy duty 3kW controller
- Includes Hydro Switch<sup>™</sup> automatic changeover valve, WaterMark Approved for use with potable water. WMTS 477: 2016 (LN: 021636)
- Quiet operation, ideal for low noise requirement
- Automatic switchover from rainwater storage tank to mains water supply
- Supplied electrical lead suitable for use with any 10 amp power outlet
- For domestic households pressure systems and irrigation
- 40L & 60L models available
- Reliable stainless steel jet pump in 40L and 60L

#### **Specifications**

| Part No.  | Model | Power<br>(kW) | Current<br>230V/50Hz | Max. Total<br>Head (m) | Rated<br>Head (m) | Rated Flow (m³/H) | Connection Size |        |
|-----------|-------|---------------|----------------------|------------------------|-------------------|-------------------|-----------------|--------|
|           |       |               |                      |                        |                   |                   | Inlet           | Outlet |
| 7575120-1 | 40L   | 0.37          | 2.4A                 | 37                     | 20                | 1.5               | G 1"            | G 1"   |
| 7575121-1 | 60L   | 0.75          | 5.2A                 | 45                     | 25                | 2.4               | G 1"            | G 1"   |