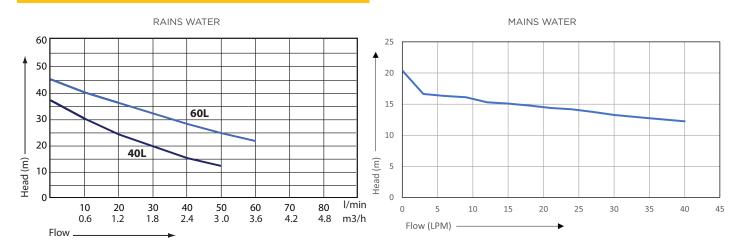

## Flow Performance Curve

#### **Specifications**

| Part No.  | Model | Power<br>(kW) | Current<br>230V/50Hz | Max. Total<br>Head (m) | Rated<br>Head (m) | Rated Flow (m³/H) | Connection Size |        |
|-----------|-------|---------------|----------------------|------------------------|-------------------|-------------------|-----------------|--------|
|           |       |               |                      |                        |                   |                   | Inlet           | Outlet |
| 7575120-1 | 40L   | 0.37          | 2.4A                 | 37                     | 20                | 1.5               | G 1"            | G 1"   |
| 7575121-1 | 60L   | 0.75          | 5.2A                 | 45                     | 25                | 2.4               | G 1"            | G 1"   |