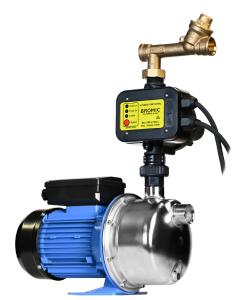

# **HYDRO SWITCH™ PACKS**

Jet Pump + Controller + Valve

7575121-1 60L Hydro Switch™ Jet Pump Pack

7575120-1 40L Hydro Switch™ Jet Pump Pack

#### **Features**

- Seamless switching between mains water and rainwater with automated horizontal self-priming pump
- Includes heavy duty 3kW controller
- Includes Hydro Switch<sup>™</sup> automatic changeover valve
- Quiet operation, ideal for low noise requirement
- Automatic switchover from rainwater storage tank to mains water supply
- Supplied electrical lead suitable for use with any 10 amp power outlet
- For domestic households pressure systems and irrigation
- 40L & 60L models available
- Reliable stainless steel jet pump in 40L and 60L