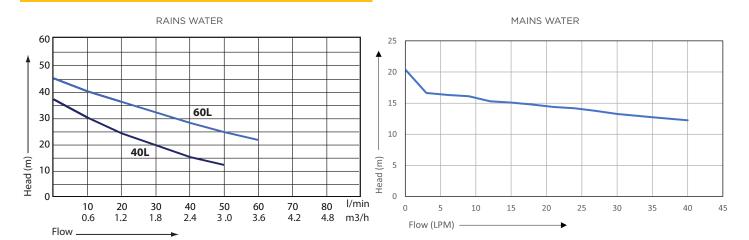

# **HYDRO SWITCH™ PACKS**

Jet Pump + Controller + Valve



7575121-1 60L Hydro Switch™ Jet Pump Pack



7575120-1 40L Hydro Switch™ Jet Pump Pack

#### **Features**

- Seamless switching between mains water and rainwater with automated horizontal self-priming pump
- Includes heavy duty 3kW controller
- Includes Hydro Switch<sup>™</sup> automatic changeover valve
- Quiet operation, ideal for low noise requirement
- Automatic switchover from rainwater storage tank to mains water supply
- Supplied electrical lead suitable for use with any 10 amp power outlet
- For domestic households pressure systems and irrigation
- 40L & 60L models available
- Reliable stainless steel jet pump in 40L and 60L

## Warranty









## Flow Performance Curve



#### **Specifications**

| Part No.  | Model | Power<br>(kW) | Current<br>230V/50Hz | Max. Total<br>Head (m) | Rated<br>Head (m) | Rated Flow (m³/H) | Connection Size |        |
|-----------|-------|---------------|----------------------|------------------------|-------------------|-------------------|-----------------|--------|
| Part No.  | Model |               |                      |                        |                   |                   | Inlet           | Outlet |
| 7575120-1 | 40L   | 0.37          | 2.4A                 | 37                     | 20                | 1.5               | G 1"            | G 1"   |
| 7575121-1 | 60L   | 0.75          | 5.2A                 | 45                     | 25                | 2.4               | G 1"            | G 1"   |