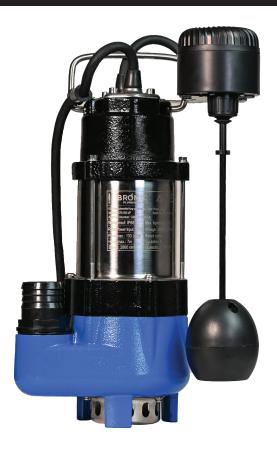

# **133L VORTEX PUMP**

## with Vertical Float Switch

7575150-VF Waterboy™ 133L Vortex Pump with Vertical Float Switch

#### **Features**

- Compact, for use in confined spaces
- Height adjustable vertical float switch
- Built-in thermos cutoff device with auto-reset function
- Soft solids handling up to 15mm
- Anti-clog semi-open impeller for easy maintenance and long service life
- Harmonized HO7RNF rubber flexible multicore cable, to withstand weather, UV, and oil
- Stainless steel motor shaft and housing
- Ideal for grey water pumping, sump emptying, septic effluent pumping, and water transfer.