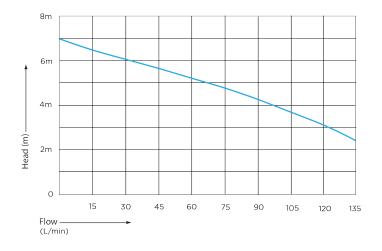

#### Flow Performance Curve

### **Specifications**

| Part No.   | Rated Voltage | Power<br>Input | Max. Immersion<br>Depth | Max. Solid<br>Size | Max. Flow<br>Rate | Max.<br>Head | Outlet                            | Cable<br>Length |
|------------|---------------|----------------|-------------------------|--------------------|-------------------|--------------|-----------------------------------|-----------------|
| 7575150-VF | 220-240V/50Hz | 340W           | 5m                      | 15mm               | 133L/min          | 7m           | G Thread Sizes<br>1", 1 ¼", 1 ½"' | 10m             |