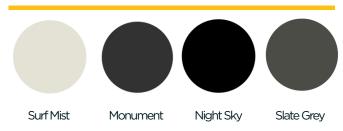

**Available Colours** 

### Specifications

| Pump covers | Monument            | Slate Grey               | Night Sky                  | Surf Mist        |
|-------------|---------------------|--------------------------|----------------------------|------------------|
| Product No. | 7575401             | 7575402                  | 7575403                    | 7575404          |
| Application | Securely covers the | Waterboy™ rains to mains | jet pump systems and hydro | switch pump pack |
| Width (mm)  | 400mm               | 400mm                    | 400mm                      | 400mm            |
| Height (mm) | 640mm               | 640mm                    | 640mm                      | 640mm            |
| Length (mm) | 630mm               | 630mm                    | 630mm                      | 630mm            |
| Material    |                     | UV stabilised po         | lyethylene plastic         |                  |