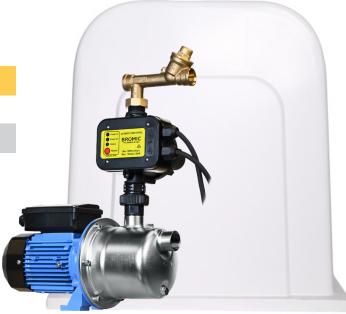

#### Features

The Waterboy<sup>™</sup> Pump Cover is specifically designed to suit both the 40L and 60L Hydro Switch pump kits. This durable plastic cover protects the rains to mains pump setup from the elements, extending the working life of the pump.

#### **Compatible Products**

| Product No. | Product Name                             |
|-------------|------------------------------------------|
| 7575120-1   | Waterboy ™ Hydro Switch 40L Jet Pump Kit |
| 7575121-1   | Waterboy ™ Hydro Switch 60L Jet Pump Kit |