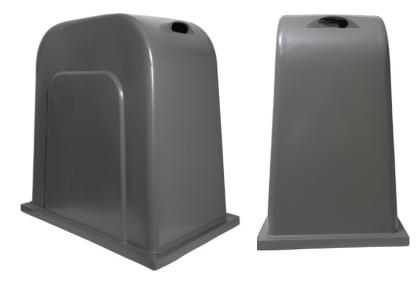

#### Features

The Waterboy<sup>™</sup> Pump Cover is specifically designed to suit both the 40L and 60L Hydro Switch pump kits. This durable plastic cover protects the rains to mains pump setup from the elements, extending the working life of the pump.

### Specifications

| Pump covers | Monument            | Slate Grey               | Night Sky                  | Surf Mist        |
|-------------|---------------------|--------------------------|----------------------------|------------------|
| Product No. | 7575401             | 7575402                  | 7575403                    | 7575404          |
| Application | Securely covers the | Waterboy™ rains to mains | jet pump systems and hydro | switch pump pack |
| Width (mm)  | 400mm               | 400mm                    | 400mm                      | 400mm            |
| Height (mm) | 640mm               | 640mm                    | 640mm                      | 640mm            |
| Length (mm) | 630mm               | 630mm                    | 630mm                      | 630mm            |
| Material    |                     | UV stabilised po         | lyethylene plastic         |                  |